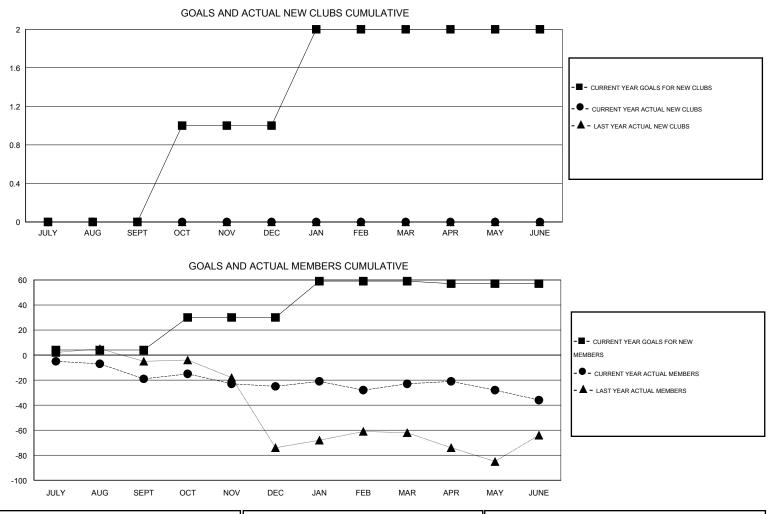

## GMT: JERRY SMITH

| LOCATION OHIO |
|---------------|
|---------------|

GMT CA 1

|                       |                  | Clubs     |                  |                       |               |                    | Members                             |                    |                  |
|-----------------------|------------------|-----------|------------------|-----------------------|---------------|--------------------|-------------------------------------|--------------------|------------------|
| RESULTS FOR 2014-2015 |                  |           |                  | RESULTS FOR 2014-2015 |               |                    |                                     |                    |                  |
| QUARTER               | NEW CLUB<br>GOAL | NEW CLUBS | DROPPED<br>CLUBS | NET<br>GAIN/LOSS      | QUARTER       | NEW MEMBER<br>GOAL | CHARTER AND<br>NEW MEMBERS<br>ADDED | DROPPED<br>MEMBERS | NET<br>GAIN/LOSS |
| JULY/AUG/SEPT         | 0                | 0         | 0                | 0                     | JULY/AUG/SEPT | 4                  | 33                                  | 52                 | -19              |
| OCT/NOV/DEC           | 1                | 0         | 0                | 0                     | OCT/NOV/DEC   | 26                 | 21                                  | 27                 | -6               |
| JAN/FEB/MAR           | 1                | 0         | 0                | 0                     | JAN/FEB/MAR   | 29                 | 30                                  | 28                 | 2                |
| APR/MAY/JUNE          | 0                | 0         | 0                | 0                     | APR/MAY/JUNE  | -2                 | 19                                  | 32                 | -13              |